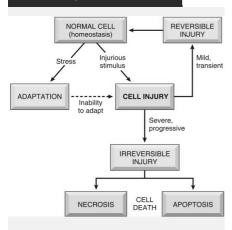

## **Cell Injury**

If the limits of adaptive responses are exceeded or if cells are exposed to damaging insults, deprived of critical nutrients, or compromised by mutations that affect essential cellular functions, a sequence of events follows that is termed Cell Injury

## Cellular Response

Stages of Cellular Responses to Injurious Stimuli and Stress

By vaidehi002

cheatography.com/vaidehi002/

Not published yet.

Last updated 16th August, 2022.

Page 1 of 1.

Sponsored by **Readable.com**Measure your website readability!
https://readable.com