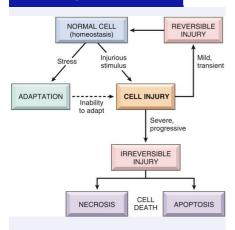

## **Cell Injury**

If the limits of adaptive responses are exceeded or if cells are exposed to damaging insults, deprived of critical nutrients, or compromised by mutations that affect essential cellular functions, a sequence of events follows that is termed Cell Injury

## Cellular Response

Stages of Cellular Responses to Injurious Stimuli and Stress

By vaidehi002

cheatography.com/vaidehi002/

Not published yet.

Last updated 16th August, 2022.

Page 1 of 1.

Sponsored by **ApolloPad.com**Everyone has a novel in them. Finish Yours!
https://apollopad.com