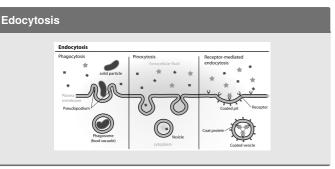

## Cell Transport

| Uses ATP                                                                                                            |                                                                                                                                  |
|---------------------------------------------------------------------------------------------------------------------|----------------------------------------------------------------------------------------------------------------------------------|
| 0363 AT                                                                                                             | No ATP                                                                                                                           |
| Low concentration to high concentration                                                                             | High concentration to low concentration                                                                                          |
| Sodium Potasium Pump,<br>Proton Pump, Phagocytosis,<br>Pinocytosis, Receptor<br>Mediated Endocytosis,<br>Exocytosis | Difusion, Facilitated Difusion<br>Carrier Proteins, Facilitated<br>Difusion Aquaporins, Facilitated<br>Difusion Channel Proteins |