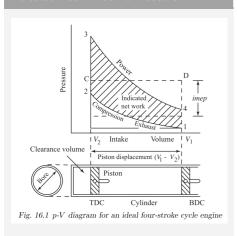

## ICE cheatsheat Cheat Sheet by nhuvaynhe via cheatography.com/157527/cs/34959/

## Indicated Mean Effective Pressure



## **ENGINE EFFICIENCIES**

Various engine efficiencies are:

- (i) Air-standard efficiency
- (ii) Brake thermal efficiency
- (iii) Indicated thermal efficiency
- (iv) Mechanical efficiency
- (v) Relative efficiency
- (vi) Volumetric efficiency
- (vii) Scavenging efficiency
- (viii) Charge efficiency
- (ix) Combustion efficiency

C

By **nhuvaynhe** 

cheatography.com/nhuvaynhe/

Not published yet. Last updated 27th October, 2022. Page 1 of 1. Sponsored by CrosswordCheats.com Learn to solve cryptic crosswords! http://crosswordcheats.com