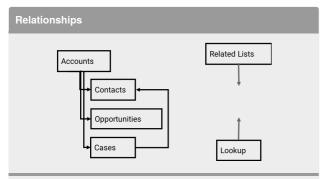

# Salesforce Admin Guide Cheat Sheet by MJCooreman via cheatography.com/71466/cs/18125/

Cases, Opportunities and Contacts have a special relationship  $\ensuremath{(\text{M/D})}$  to Accounts.

Related lists are linked from master to Detail, Lookup fields are Detail to Master