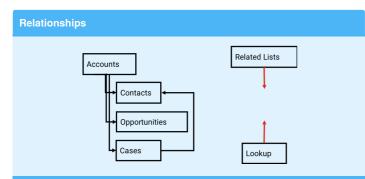

# Salesforce Admin Guide Cheat Sheet by MJCooreman via cheatography.com/71466/cs/18125/

Cases, Opportunities and Contacts have a special relationship  $\left( M/D\right)$  to Accounts.

Related lists are linked from master to Detail, Lookup fields are Detail to Master