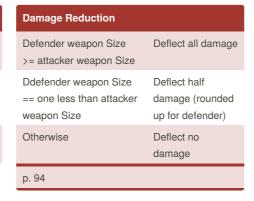

Each level of success grants a Special Effect chosen now.

Attacker If success or better, roll damage,

and hit location.

Defender If success or better, reduce

damage according to comparative weapon sizes or all damage if evading. If evading, fall prone.