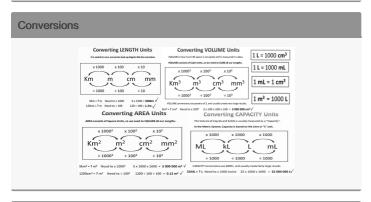

## year 9 exam Cheat Sheet by emp3player via cheatography.com/70105/cs/17776/

| Measurement |               |                     |
|-------------|---------------|---------------------|
| Shape       | Perimeter     | Area                |
| Square      | LxLxLxL       | L <sup>2</sup>      |
| Kite        | A + B + C + D | $(D^1x D^2) \div 2$ |
| Rhombus     | SxSxSxS       | S <sup>2</sup>      |

| Measurement 3D                 |                         |        |  |  |
|--------------------------------|-------------------------|--------|--|--|
| Shape                          | Surface Area            | Volume |  |  |
| Cube                           | 6 x L <sup>2</sup>      | a³     |  |  |
| Rectangular Prism              | 2(LW + WD + LD)         | L WH   |  |  |
| Triangular Prism - equilateral | BH + 3BD                | BH x D |  |  |
| Triangular Prism - isoceles    | BH + BD + 2SD           | BH x D |  |  |
| Triangular Prism - scalene     | $BH + BD + S^1D + S^2D$ | BH x D |  |  |