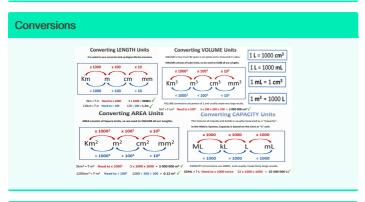

## year 9 exam Cheat Sheet

by emp3player via cheatography.com/70105/cs/17776/

| Measurement |               |                     |
|-------------|---------------|---------------------|
| Shape       | Perimeter     | Area                |
| Square      | LxLxLxL       | L²                  |
| Kite        | A + B + C + D | $(D^1x D^2) \div 2$ |
| Rhombus     | SxSxSxS       | S <sup>2</sup>      |

| Measurement 3D                 |                         |        |  |
|--------------------------------|-------------------------|--------|--|
| Shape                          | Surface Area            | Volume |  |
| Cube                           | 6 x L <sup>2</sup>      | a³     |  |
| Rectangular Prism              | 2(LW + WD + LD)         | L WH   |  |
| Triangular Prism - equilateral | BH + 3BD                | BH x D |  |
| Triangular Prism - isoceles    | BH + BD + 2SD           | BH x D |  |
| Triangular Prism - scalene     | $BH + BD + S^1D + S^2D$ | BH x D |  |