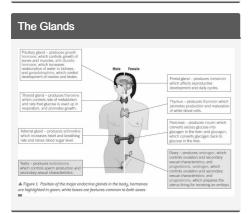

## Endocrine Glands

-Makes up the **endocrine system**. -A gland is a group of cells which are specialised to secrete chemicals (aka hormones) and are secreted directly into the bloodstream.

## Hormones

-Carry information from one part of the body to another.

-Can be steroids, proteins, glycoproteins, polypeptides, amines, or tyrosine derivatives.

-Secreted directly into the blood when a gland is stimulated.