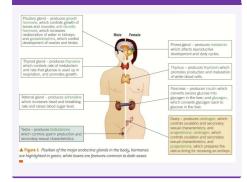

## 14.1 Hormonal Communication Cheat Sheet by ellie (ellie123) via cheatography.com/165104/cs/36346/

## **Endocrine Glands**

- -Makes up the endocrine system.
- -A gland is a group of cells which are specialised to secrete chemicals (aka hormones) and are secreted directly into the bloodstream.

## The Glands



## Hormones

- -Carry information from one part of the body to another.
- -Can be steroids, proteins, glycoproteins, polypeptides, amines, or tyrosine derivatives.
- -Secreted directly into the blood when a gland is stimulated.
- -Once secreted, the hormones are transported in the blood plasma.
- -Hormones diffuse out of the



By ellie (ellie123) cheatography.com/ellie123/

Not published yet. Last updated 11th January, 2023. Page 1 of 1. Sponsored by CrosswordCheats.com
Learn to solve cryptic crosswords!
http://crosswordcheats.com