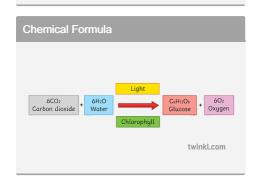

|
|------------|---------------------------------------------------|
| Autotrophs | make their own food by harvesting energy from the |
|            | sun or inorganic substances                       |
| Auto       | by one's self                                     |
| Troph      | energy                                            |

| Cells must use energy to do work |                                |
|----------------------------------|--------------------------------|
| Glucose                          | Stores a lot of energy (\$100) |
| ATP                              | Energy Carrier (\$1)           |
| NADPH                            | Energy Carrier (\$20)          |
|                                  |                                |



| Cells must use energy to do work |                                |  |
|----------------------------------|--------------------------------|--|
| Glucose                          | Stores a lot of energy (\$100) |  |
| ATP                              | Energy Carrier (\$1)           |  |
| NADPH                            | Energy Carrier (\$20)          |  |



## By **Denishia**

cheatography.com/denishia/

Not published yet. Last updated 8th January, 2024. Page 1 of 1. Sponsored by Readable.com

Measure your website readability!

https://readable.com