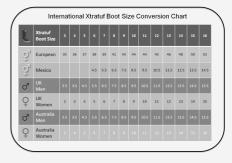

### **International Shoe Conversion**

| System             |   |       |      |      |      |      |      |       | SI   | zes  |       |      |      |      |      |       |      |
|--------------------|---|-------|------|------|------|------|------|-------|------|------|-------|------|------|------|------|-------|------|
| Europe             |   | 35    | 35%  | 36   | 37   | 37%  | 38   | 381/2 | 39   | 40   | 41    | 42   | 43   | 44   | 45   | 461/2 | 487  |
| Mexico             |   |       |      |      |      |      | 4.5  | 5     | 5.5  | 6    | 6.5   | 7    | 7.5  | 9    | 10   | 11    | 12.5 |
| Japan              | м | 21.5  | 22   | 22.5 | 23   | 23.5 | 24   | 24.5  | 25   | 25.5 | 26    | 26.5 | 27.5 | 28.5 | 29.5 | 30.5  | 31.5 |
| Japan              | w | 21    | 21.5 | 22   | 22.5 | 23   | 23.5 | 24    | 24.5 | 25   | 25.5  | 26   | 27   | 28   | 29   | 30    | 31   |
| UK                 | М | 3     | 31/2 | 4    | 4%   | 5    | 51/2 | 6     | 6%   | 7    | 71/2  | 8    | 8%   | 10   | 11   | 12    | 13%  |
| U.N.               | w | 21/4  | 3    | 31/4 | 4    | 4%   | 5    | 51/4  | 6    | 6%   | 7     | 7%   | 8    | 9%   | 10%  | 111/2 | 13   |
| Australia          | м | 3     | 31/2 | 4    | 4%   | 5    | 51/2 | 6     | 6%   | 7    | 71/2  | 8    | 81/4 | 10   | 11   | 12    | 13%  |
| Australia          | w | 31/4  | 4    | 41/4 | 5    | 5%   | 6    | 6%    | 7    | 71/4 | 8     | 81/4 | 9    | 10%  | 1139 | 121/4 | 14   |
| II S. & Canada     | M | 31/4  | 4    | 4%   | 5    | 5%   | 6    | 6%    | 7    | 7%   | 8     | 81/4 | 9    | 10%  | 11%  | 12%   | 14   |
| O.S. o Carlada     | w | 5     | 51/6 | 6    | 6%   | 7    | 7%   | 8     | 8%   | 9    | 91/2  | 10   | 10.5 | 12   | 13   | 14    | 15.5 |
| Russia & Ukraine ' | w | 331/2 | 34   |      | 35   |      | 36   |       | 37   |      | 38    |      | 39   |      |      |       |      |
| Korea (mm.)        |   | 228   | 231  | 235  | 238  | 241  | 245  | 248   | 251  | 254  | 257   | 260  | 267  | 273  | 279  | 286   | 292  |
| Inches             |   | 9     | 91.6 | 91/4 | 93,6 | 91/2 | 95/8 | 9%    | 97.6 | 10   | 101/6 | 18%  | 10%  | 10%  | 11   | 11%   | 11%  |
| Centimeters        |   | 22.8  | 23.1 | 23.5 | 23.8 | 24.1 | 24.5 | 24.8  | 25.1 | 25.4 | 25.7  | 26   | 26.7 | 27.3 | 27.9 | 28.6  | 29.2 |
| Mondopoint         |   | 228   | 231  | 235  | 238  | 241  | 245  | 248   | 251  | 254  | 257   | 260  | 267  | 273  | 279  | 286   | 292  |