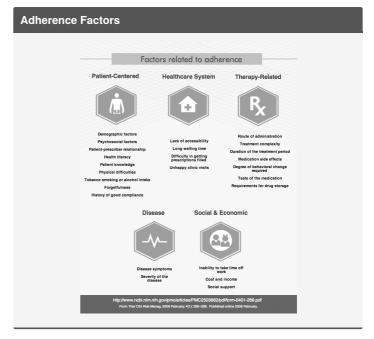

| 2      |
| Accepts only because compulsory, or very reluctant / requires persuasion, or questions the need for medication often (e.g. every 2 days) | 3      |
| Occasional reluctance (e.g. questions the need for medication once a week)                                                               | 4      |
| Passive acceptance                                                                                                                       | 5      |
| Moderate participation, some knowledge and interest in medication and no prompting required                                              | 6      |
| Active participation, readily accepts, and shows some responsibility for regimen                                                         | 7      |





By [deleted] cheatography.com/deleted-2754/ Published 24th January, 2019. Last updated 24th January, 2019. Page 1 of 1. Sponsored by **Readable.com**Measure your website readability!
https://readable.com