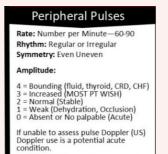

| Posterial<br>tibial     |

## Peripheral Pulses Data



Capillary Refill: <3 Seconds Normal



## By **dcox80**

cheatography.com/dcox80/

Not published yet. Last updated 21st October, 2024. Page 1 of 1. Sponsored by **ApolloPad.com** Everyone has a novel in them. Finish Yours! https://apollopad.com