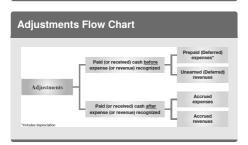

## Adjusting Entries Cheat Sheet by Cshortla via cheatography.com/32889/cs/10239/

| Entries                                   |                                               |                                               |                                           |
|-------------------------------------------|-----------------------------------------------|-----------------------------------------------|-------------------------------------------|
| Prepaid<br>(Deferred)<br>Expenses         | Unearned<br>(Deferred)<br>Revenue             | Accrued<br>Expenses                           | Accrued<br>Revenue                        |
| DB. Expense CR. Asset                     | DB. Liability CR. Revenue                     | DB. Expense CR. Liability                     | DB Asset CR. Revenue                      |
| Increase<br>Expense/<br>Decrease<br>Asset | Decrease<br>Liability/<br>Increase<br>Revenue | Increase<br>Liability/<br>Increase<br>Expense | Increase<br>Asset/<br>Increase<br>revenue |

| Types of Adjustments |                               |                                  |  |
|----------------------|-------------------------------|----------------------------------|--|
| Adjustme<br>nt Type  | Effect on<br>Balance<br>Sheet | Effect on<br>Income<br>Statement |  |
| Prepaid<br>Expense   | CR.<br>decrease<br>asset      | DB. ^ Expense                    |  |
| Unearned<br>Revenues | DB.  decrease  Liability      | CR. ^ Revenue                    |  |
| Accrued<br>Expenses  | CR. ^<br>Liability            | DB. ^ Expense                    |  |
| Accrued<br>Revenues  | DB. ^ Asset                   | CR. ^ Revenue                    |  |