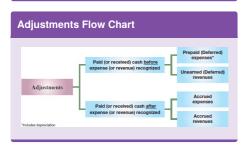

| Types of Adjustments |                               |                                  |  |
|----------------------|-------------------------------|----------------------------------|--|
| Adjustme<br>nt Type  | Effect on<br>Balance<br>Sheet | Effect on<br>Income<br>Statement |  |
| Prepaid<br>Expense   | CR.<br>decrease<br>asset      | DB. ^ Expense                    |  |
| Unearned<br>Revenues | DB.  decrease  Liability      | CR. ^ Revenue                    |  |
| Accrued<br>Expenses  | CR. ^<br>Liability            | DB. ^ Expense                    |  |
| Accrued<br>Revenues  | DB. ^ Asset                   | CR. ^ Revenue                    |  |