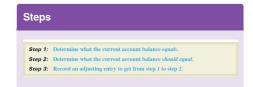

## Adjusting Entries Cheat Sheet by Cshortla via cheatography.com/32889/cs/10239/

| Entries                                   |                                      |                                               |                                           |
|-------------------------------------------|--------------------------------------|-----------------------------------------------|-------------------------------------------|
| Prepaid<br>(Deferred)<br>Expenses         | Unearned<br>(Deferred)<br>Revenue    | Accrued<br>Expenses                           | Accrued<br>Revenue                        |
| DB. Expense CR. Asset                     | DB. Liability CR. Revenue            | DB. Expense CR. Liability                     | DB Asset CR. Revenue                      |
| Increase<br>Expense/<br>Decrease<br>Asset | Decrease Liability/ Increase Revenue | Increase<br>Liability/<br>Increase<br>Expense | Increase<br>Asset/<br>Increase<br>revenue |