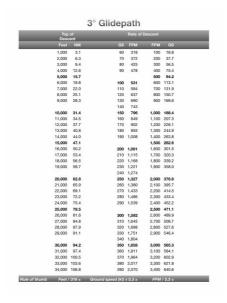

## MSFS 2020 3GS Cheat Sheet by Boston via cheatography.com/130731/cs/26114/

**3E** 

| Top of<br>Descent                      |       |     | Rate of D |       |       |
|----------------------------------------|-------|-----|-----------|-------|-------|
| Feet                                   | NM    | GS  | FPM       | FPM   | GS    |
| 1,000                                  | 3.1   | 60  | 318       | 100   | 18.8  |
| 2,000                                  | 6.3   | 70  | 372       | 200   | 37.7  |
| 3,000                                  | 9.4   | 80  | 425       | 300   | 56.5  |
| 4,000                                  | 12.6  | 90  | 478       | 400   | 75.4  |
| 5,000                                  | 15.7  |     |           | 500   | 94.2  |
| 6,000                                  | 18.8  | 100 | 531       | 600   | 113.1 |
| 7,000                                  | 22.0  | 110 | 584       | 700   | 131.9 |
| 8,000                                  | 25.1  | 120 | 637       | 800   | 150.7 |
| 9,000                                  | 28.3  | 130 | 690       | 900   | 169.6 |
|                                        |       | 140 | 743       |       |       |
| 10,000                                 | 31.4  | 150 | 796       | 1,000 | 188.4 |
| 11,000                                 | 34.5  | 160 | 849       | 1,100 | 207.3 |
| 12,000                                 | 37.7  | 170 | 902       | 1,200 | 226.1 |
| 13,000                                 | 40.8  | 180 | 955       | 1,300 | 244.9 |
| 14,000                                 | 44.0  | 190 | 1,008     | 1,400 | 263.8 |
| 15,000                                 | 47.1  |     |           | 1,500 | 282.6 |
| 16,000                                 | 50.2  | 200 | 1,061     | 1,600 | 301.5 |
| 17,000                                 | 53.4  | 210 | 1,115     | 1,700 | 320.3 |
| 18,000                                 | 56.5  | 220 | 1,168     | 1,800 | 339.2 |
| 19,000                                 | 59.7  | 230 | 1,221     | 1,900 | 358.0 |
|                                        |       | 240 | 1,274     |       |       |
| 20,000                                 | 62.8  | 250 | 1,327     | 2,000 | 376.8 |
| 21,000                                 | 65.9  | 260 | 1,380     | 2,100 | 395.7 |
| 22,000                                 | 69.1  | 270 | 1,433     | 2,200 | 414.5 |
| 23,000                                 | 72.2  | 280 | 1,486     | 2,300 | 433.4 |
| 24,000                                 | 75.4  | 290 | 1,539     | 2,400 | 452.2 |
| 25,000                                 | 78.5  |     |           | 2,500 | 471.1 |
| 26,000                                 | 81.6  | 300 | 1,592     | 2,600 | 489.9 |
| 27,000                                 | 84.8  | 310 | 1,645     | 2,700 | 508.7 |
| 28,000                                 | 87.9  | 320 | 1,698     | 2,800 | 527.6 |
| 29,000                                 | 91.1  | 330 | 1,751     | 2,900 | 546.4 |
|                                        |       | 340 | 1,804     |       |       |
| 30,000                                 | 94.2  | 350 | 1,858     | 3,000 | 565.3 |
| 31,000                                 | 97.4  | 360 | 1,911     | 3,100 | 584.1 |
| 32,000                                 | 100.5 | 370 | 1,964     | 3,200 | 602.9 |
| 33,000                                 | 103.6 | 380 | 2,017     | 3,300 | 621.8 |
| 34,000                                 | 106.8 | 390 | 2,070     | 3,400 | 640.6 |
| Feet / 318 ± GS (kt) x 5.3 FPM / 5.3 ± |       |     |           |       |       |
|                                        |       |     |           |       |       |