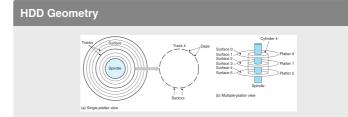

## Magnetic Disc Drive\*

Seek time: Time to position arm correctly

Rotational delay: Time to rotate disk to correct location

Transfer time: Time to read wanted data

## **Disk capacity**

Bytes per sector Sectors per track Tracks per surface Surfaces (2)

total platters on disk

## Calc

Average Rotational delay(ms): 30000/RPM

Average Seek Time: usually 3-9ms

Average Transfer Time: 60/RMP 1/Sectors 1000

By Akzelele123123

Not published yet.

Last updated 17th November, 2019.

Page 1 of 1.