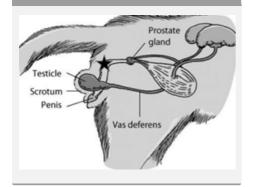

### Feline

## Male

Testes (plus epididymis and vas deferens)

**Penis** 

Prostate gland

Bulbourethral glands (cat/horse)

Bulbus glands (dog)

Vesicular glands (horse)