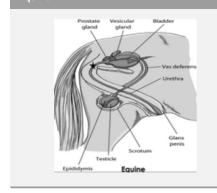

## Equine

## Male

Testes (plus epididymis and vas deferens)

**Penis** 

Prostate gland

Bulbourethral glands (cat/horse)

Bulbus glands (dog)

Vesicular glands (horse)