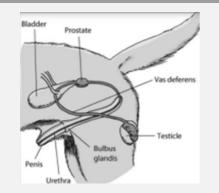

# Canine

## Male

Testes (plus epididymis and vas deferens)

**Penis** 

Prostate gland

Bulbourethral glands (cat/horse)

Bulbus glands (dog)

Vesicular glands (horse)