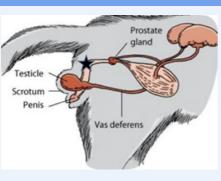

## Male

Testes (plus epididymis and vas deferens)

Penis

Prostate gland

Bulbourethral glands (cat/horse)

Bulbus glands (dog)

Vesicular glands (horse)

## Canine and Feline