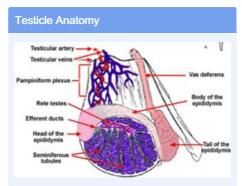

## Male

Testes (plus epididymis and vas deferens)

Penis

Prostate gland

Bulbourethral glands (cat/horse)

Bulbus glands (dog)

Vesicular glands (horse)