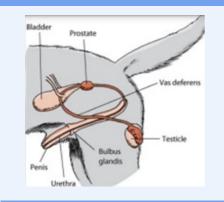

## Male

Testes (plus epididymis and vas deferens)

Penis

Prostate gland

Bulbourethral glands (cat/horse)

Bulbus glands (dog)

Vesicular glands (horse)

### Canine