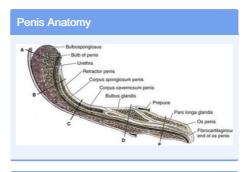

## Male

Testes (plus epididymis and vas deferens)

Penis

Prostate gland

Bulbourethral glands (cat/horse)

Bulbus glands (dog)

Vesicular glands (horse)